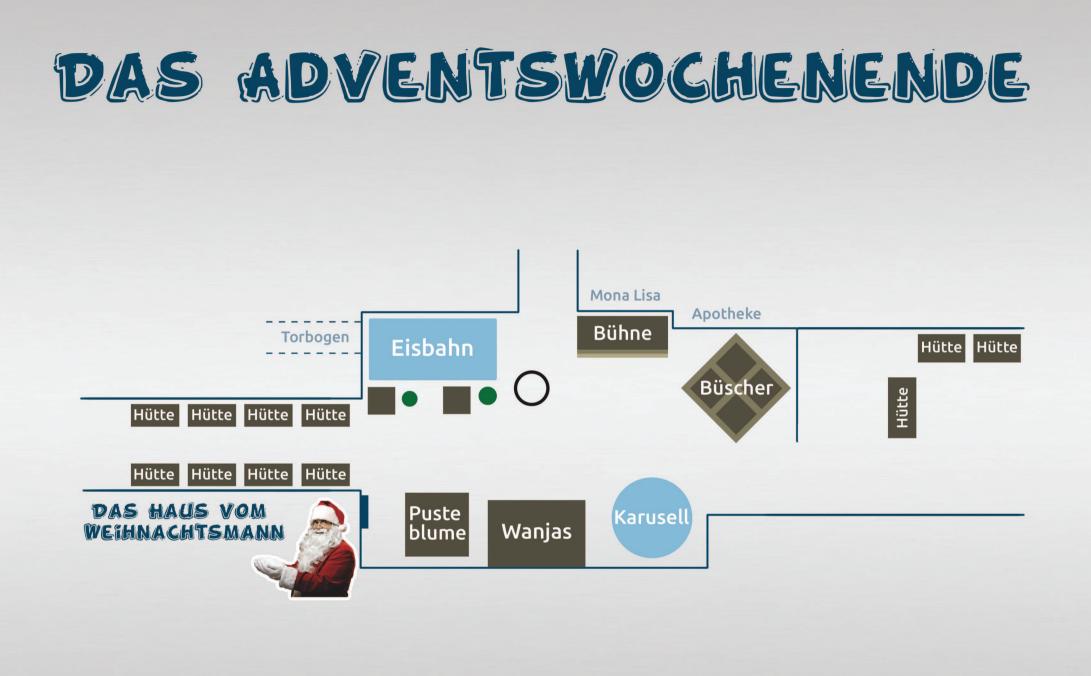

#### 2. Dezember Nacht der 1000 Lichter

EISBAHN

### 4. und 5. Dezember

Stinkstiefel abgeben beide Tage dürfen die Kinder ihre Schuhe abgeben, um sie am 7. von 15-17 Uhr vom Nikolaus mit Süßigkeiten gefüllt, abzuholen.

### 5. Dezember

Nikolausrennen Ein Duell als Nikolaus verkleidet auf unserer Eisbahn. Der schnellste Nikolaus gewinnt am Ende des Tages einen Einkaufsgutschein der Werbegemeinschaft Havixbeck.

#### 7. und 8. Dezember

Adventsmarkt Ein ganzes Wochenende lang findet ein fröhlicher Weihnachtsmarkt statt. Ab 19:00 Uhr ist dann Apréski Party.

#### ab 9. Dezember

Bastelwoche Weihnachtskugeltraum. Kinder dürfen zusammen ihre eigenen Weihnachtslugeln bemalen. Von 15 bis 20 Uhr.

> Für SPEISEN und GETRÄNKE ist jederzeit gesorgt.

#### **11. Dezember** Bastelwoche Knusperhäuschen bauen. Kinder dürfen zusammen ihre eigenen Knusperhäuschen

Von 15 bis 20 Uhr.

#### 12. Dezember

Bastelwoche Vogelfutterhäuschen bauen. Kinder dürfen eigene Futterhäuschen für Vögel bauen. Von 15 bis 20 Uhr.

#### 14. Dezember

Havixbecker Supertalent Jedermann darf mitmachen und sein außergewöhnlich verrücktes Talent der Jury präsentieren. Ab 18 Uhr mit anschließender Apréski Party.

15. Dezember

16. Dezember W-Day

### 18. Dezember

Kinderdisko Ab 18 Uhr dürfen die Kinder in der Kinderdisko feiern und zusammen Spaß haben. Bis 20 Uhr

### 19. Dezember

langer Donnerstag Bis 22 Uhr ist Verkaufsoffener Donnerstag. Von 18 bis 22 Uhr ist Happy Hour.

### 21. Dezember Apréski Party

Ab dem 2. Dezember dürfen die Kinder jeden Montag, Mittwoch und Donnerstag ihre Wunschzettel beim **WEIHNACHTSMANN** abgeben und bekommen ein kleines Geschenk.