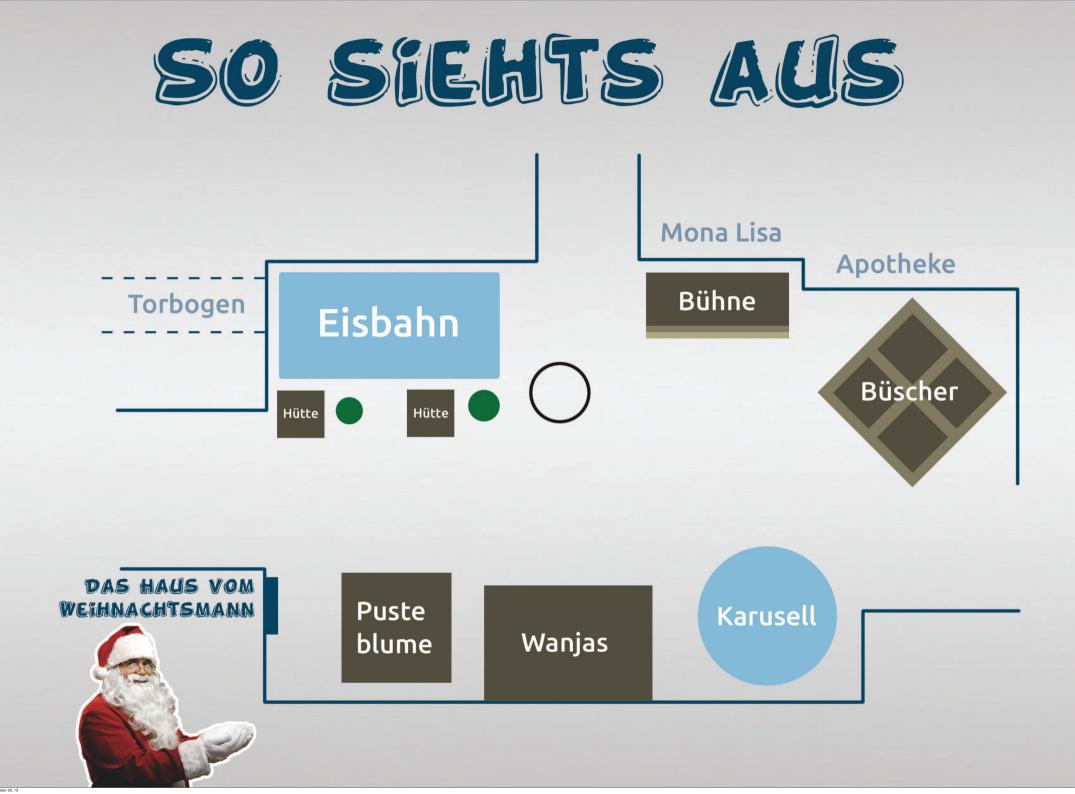

#### 2. Dezember Nacht der 1000 Lichter

EISBAHN

### 4. und 5. Dezember

Stinkstiefel abgeben beide Tage dürfen die Kinder ihre Schuhe abgeben, um sie am 7. von 15-17 Uhr vom Nikolaus mit Süßigkeiten gefüllt, abzuholen.

### 5. Dezember

Nikolausrennen Ein Duell als Nikolaus verkleidet auf unserer Eisbahn. Der schnellste Nikolaus gewinnt am Ende des Tages einen Einkaufsgutschein der Werbegemeinschaft Havixbeck.

#### 7. und 8. Dezember

Adventsmarkt Ein ganzes Wochenende lang findet ein fröhlicher Weihnachtsmarkt statt. Ab 19:00 Uhr ist dann Apréski Party.

#### ab 9. Dezember

Bastelwoche Weihnachtskugeltraum. Kinder dürfen zusammen ihre eigenen Weihnachtslugeln bemalen. Von 15 bis 20 Uhr.

> Für SPEISEN und GETRÄNKE ist jederzeit gesorgt.

#### **11. Dezember** Bastelwoche Knusperhäuschen bauen. Kinder dürfen zusammen ihre eigenen Knusperhäuschen

Von 15 bis 20 Uhr.

#### 12. Dezember

Bastelwoche Vogelfutterhäuschen bauen. Kinder dürfen eigene Futterhäuschen für Vögel bauen. Von 15 bis 20 Uhr.

#### 14. Dezember

Havixbecker Supertalent Jedermann darf mitmachen und sein außergewöhnlich verrücktes Talent der Jury präsentieren. Ab 18 Uhr mit anschließender Apréski Party.

15. Dezember

16. Dezember W-Day

### 18. Dezember

Kinderdisko Ab 18 Uhr dürfen die Kinder in der Kinderdisko feiern und zusammen Spaß haben. Bis 20 Uhr

### 19. Dezember

langer Donnerstag Bis 22 Uhr ist Verkaufsoffener Donnerstag. Von 18 bis 22 Uhr ist Happy Hour.

### 21. Dezember Apréski Party

Ab dem 2. Dezember dürfen die Kinder jeden Montag, Mittwoch und Donnerstag ihre Wunschzettel beim **WEIHNACHTSMANN** abgeben und bekommen ein kleines Geschenk.